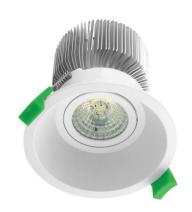

## 13W FRAMELESS DOWNLIGHT (DL9530)

## **Product Features**

- Frameless Design
- Deep recessed light source
- Made with LM-80 certified LED chip
- Long life-span with low power consumption
- Incl. remote driver and Australian standard plug

## **Technical Specification**

| Model          | SE-DL9530           |
|----------------|---------------------|
| Watts          | 13W                 |
| Input Voltage  | AC 240V 50/60Hz     |
| Colour Temp.   | 3000K/4000K         |
| Lumens Output  | 1170-1200lm         |
| CRI            | Ra>80               |
| Beam Angle     | 60°                 |
| Size           | 2100 * H98mm        |
| Cutout         | 290mm               |
| IP Grade       | IP 20               |
| Dimmable       | Yes (Triac Dimming) |
| Housing Colour | White               |