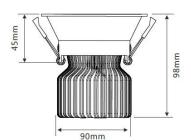

## **Technical Specification**

| Model          | SE-DL9530           |
|----------------|---------------------|
| Watts          | 13W                 |
| Input Voltage  | AC 240V 50/60Hz     |
| Colour Temp.   | 3000K/4000K         |
| Lumens Output  | 1170-1200lm         |
| CRI            | Ra>80               |
| Beam Angle     | 60°                 |
| Size           | 2100 * H98mm        |
| Cutout         | 290mm               |
| IP Grade       | IP 20               |
| Dimmable       | Yes (Triac Dimming) |
| Housing Colour | White               |