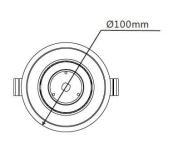

## **Technical Specification**

| Model          | SE-DL9530           |
|----------------|---------------------|
| Watts          | 13W                 |
| Input Voltage  | AC 240V 50/60Hz     |
| Colour Temp.   | 3000K/4000K         |
| Lumens Output  | 1170-1200lm         |
| CRI            | Ra>80               |
| Beam Angle     | 60°                 |
| Size           | 2100 * H98mm        |
| Cutout         | 290mm               |
| IP Grade       | IP 20               |
| Dimmable       | Yes (Triac Dimming) |
| Housing Colour | White               |