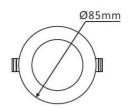

## **Technical Specification**

| Model          | SE-DL1275-WW | SE-DL1275-NW        | SE-DL12750-CW |
|----------------|--------------|---------------------|---------------|
| Watts          |              | 10W                 |               |
| Input Voltage  |              | AC 240V 50/60Hz     |               |
| LED Chip       |              | SMD LED             |               |
| Colour Temp.   | 3000K        | 4000K               | 6000K         |
| Lumens Output  | 700lm        | 750lm               | 800lm         |
| CRI            |              | Ra>80               |               |
| Beam Angle     |              | 120°                |               |
| Size           |              | ॒85 * H31mm         |               |
| Cutout         |              | ₫70mm               |               |
| IP Grade       |              | IP 40               |               |
| Dimmable       |              | Yes (Triac Dimming) |               |
| Dimming Range  |              | 3~100%              |               |
| Housing Colour |              | White / Chrome      |               |