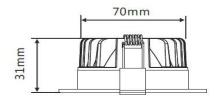

## **Technical Specification**

| Model          | SE-DL1275-WW | SE-DL1275-NW        | SE-DL12750-CW |
|----------------|--------------|---------------------|---------------|
| Watts          |              | 10W                 |               |
| Input Voltage  |              | AC 240V 50/60Hz     |               |
| LED Chip       |              | SMD LED             |               |
| Colour Temp.   | 3000K        | 4000K               | 6000K         |
| Lumens Output  | 700lm        | 750lm               | 800lm         |
| CRI            |              | Ra>80               |               |
| Beam Angle     |              | 120°                |               |
| Size           |              | ॒85 * H31mm         |               |
| Cutout         |              | ₫70mm               |               |
| IP Grade       |              | IP 40               |               |
| Dimmable       |              | Yes (Triac Dimming) |               |
| Dimming Range  |              | 3~100%              |               |
| Housing Colour |              | White / Chrome      |               |