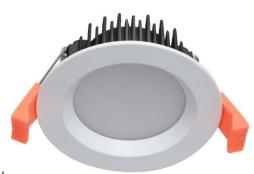

## 10W SMD DOWNLIGHT KIT (DL1275)

## **Product Features**

- C-Bus compatible
- Adopt anti-glare diffuser
- Commercial grade quality and design
- Made with LM-80 certified SMD LED chips
- Long life-span with low power consumption
- Incl. separate driver and Australian standard plug