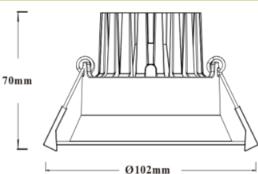

## **Technical Specification**

| Model          | SE-DL9411-BLK       |
|----------------|---------------------|
| Watts          | 10W                 |
| Input Voltage  | AC 240V 50/60Hz     |
| Colour Temp.   | 3000K/4000K         |
| Lumens Output  | 900-950lm           |
| CRI            | Ra>80               |
| Beam Angle     | 60°                 |
| Size           | 2102 * H70mm        |
| Cutout         | <b>2</b> 90mm       |
| IP Grade       | IP 20               |
| Dimmable       | Yes (Triac Dimming) |
| Housing Colour | Black               |
|                |                     |