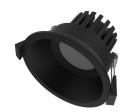

## 10W FRAMELESS DOWNLIGHT (DL9411)

## **Product Features**

- Frameless Design
- Deep recessed light source
- Made with LM-80 certified LED chip
- Long life-span with low power consumption
- Incl. remote driver and Australian standard plug

## **Technical Specification**

| Model          | SE-DL9411-BLK       |
|----------------|---------------------|
| Watts          | 10W                 |
| Input Voltage  | AC 240V 50/60Hz     |
| Colour Temp.   | 3000K/4000K         |
| Lumens Output  | 900-950lm           |
| CRI            | Ra>80               |
| Beam Angle     | 60°                 |
| Size           | 2102 * H70mm        |
| Cutout         | <b>2</b> 90mm       |
| IP Grade       | IP 20               |
| Dimmable       | Yes (Triac Dimming) |
| Housing Colour | Black               |
|                |                     |