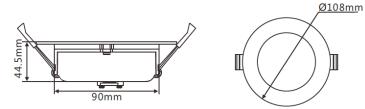

## **Technical Specification**

| Model            | SE-DL1250-TC-WH      |  |
|------------------|----------------------|--|
| Watts            | 13W                  |  |
| Input Voltage    | AC 240V 50/60Hz      |  |
| LED Chip         | SMD LED              |  |
| Colour Temp.     | 3000K /4000K/6000K   |  |
| Lumens Output    | 950lm-1050lm         |  |
| CRI              | Ra>80                |  |
| Beam Angle       | 90°                  |  |
| Size             | 2108 * H58.5mm       |  |
| Cutout           | ₪90mm                |  |
| IP Grade         | IP 44                |  |
| Dimmable         | Trialing Edge Dimmer |  |
| Suitable Dimmer  | Rotary Dimmer Only   |  |
| Housing Colour   | White                |  |
| Housing Material | Plastic              |  |
|                  |                      |  |