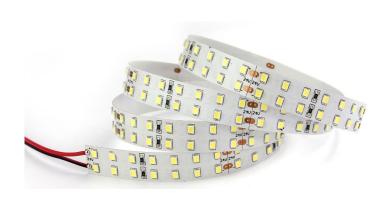

## 20W Wide Board SMD2835 LED Strip Light

## **Technical Specification**

| Model           | SE-24V-20W-196-IP20   |        |        |
|-----------------|-----------------------|--------|--------|
| Watts           | 20W                   |        |        |
| Input Voltage   | DC24V                 |        |        |
| LED Chip        | 196 Chips*2835SMD LED |        |        |
| Color Temp.     | 3000K                 | 4000K  | 6000K  |
| Lumens Output   | 2087lm                | 2092lm | 2105lm |
| CRI             | Ra>80                 |        |        |
| Beam Angle      | 120°                  |        |        |
| Size            | 10000 * 15*1.2mm      |        |        |
| IP Grade        | IP 20                 |        |        |
| Operating Temp. | -20° - +45°           |        |        |
| Max Length      | 10M Per Driver        |        |        |
| Net Weight (kg) | 0.173                 |        |        |
| Certification   | CE&ROHS               |        |        |