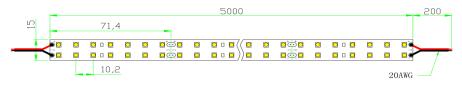

## **Technical Specification**

| Model           | SE-24V-20W-196-IP20   |        |        |
|-----------------|-----------------------|--------|--------|
| Watts           | 20W                   |        |        |
| Input Voltage   | DC24V                 |        |        |
| LED Chip        | 196 Chips*2835SMD LED |        |        |
| Color Temp.     | 3000K                 | 4000K  | 6000K  |
| Lumens Output   | 2087lm                | 2092lm | 2105lm |
| CRI             | Ra>80                 |        |        |
| Beam Angle      | 120°                  |        |        |
| Size            | 10000 * 15*1.2mm      |        |        |
| IP Grade        | IP 20                 |        |        |
| Operating Temp. | -20° - +45°           |        |        |
| Max Length      | 10M Per Driver        |        |        |
| Net Weight (kg) | 0.173                 |        |        |
| Certification   | CE&ROHS               |        |        |