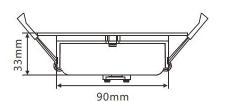

## **Technical Specification**

| Model          | SE-DL1262-WH-WW     | SE-DL1262-WH-NW | SE-DL1262-WH-CW |
|----------------|---------------------|-----------------|-----------------|
| Watts          |                     | 12W             |                 |
| Input Voltage  |                     | AC 240V 50/60Hz |                 |
| LED Chip       |                     | SMD LED         |                 |
| Colour Temp.   | 3000K               | 4000K           | 6000K           |
| Lumens Output  | 900lm               | 950lm           | 1000lm          |
| CRI            |                     | Ra>80           |                 |
| Beam Angle     |                     | 120°            |                 |
| Size           | 2108 * H33mm        |                 |                 |
| Cutout         | <b>2</b> 90mm       |                 |                 |
| IP Grade       | IP 44               |                 |                 |
| Dimmable       | Yes (Triac Dimming) |                 |                 |
| Dimming Range  | 3~100%              |                 |                 |
| Housing Colour | White               |                 |                 |