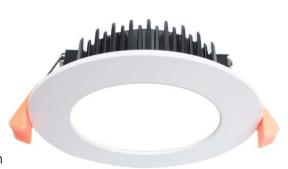

## **Technical Specification**

| Model          | SE-DL1262-WH-WW     | SE-DL1262-WH-NW | SE-DL1262-WH-CW |
|----------------|---------------------|-----------------|-----------------|
| Watts          |                     | 12W             |                 |
| Input Voltage  |                     | AC 240V 50/60Hz |                 |
| LED Chip       |                     | SMD LED         |                 |
| Colour Temp.   | 3000K               | 4000K           | 6000K           |
| Lumens Output  | 900lm               | 950lm           | 1000lm          |
| CRI            |                     | Ra>80           |                 |
| Beam Angle     |                     | 120°            |                 |
| Size           | 2108 * H33mm        |                 |                 |
| Cutout         | <b>2</b> 90mm       |                 |                 |
| IP Grade       | IP 44               |                 |                 |
| Dimmable       | Yes (Triac Dimming) |                 |                 |
| Dimming Range  | 3~100%              |                 |                 |
| Housing Colour | White               |                 |                 |