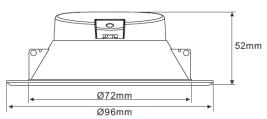

## **Technical Specification**

| Model          | SE-DL1195-WW        | SE-DL1195-NW    | SE-DL1195-CW |
|----------------|---------------------|-----------------|--------------|
| Watts          |                     | 7W              |              |
| Input Voltage  |                     | AC 240V 50/60Hz |              |
| LED Chip       | SMD LED             |                 |              |
| Colour Temp.   | 3000K               | 4000K           | 5000K        |
| Lumens Output  | 600lm               | 650lm           | 700lm        |
| CRI            |                     | Ra>80           |              |
| Beam Angle     |                     | 100°            |              |
| Size           |                     |                 |              |
| Cutout         | 270-80mm            |                 |              |
| IP Grade       |                     | IP 44           |              |
| Dimmable       | Yes (Triac Dimming) |                 |              |
| Dimming Range  | 5~100%              |                 |              |
| Housing Colour | White               |                 |              |