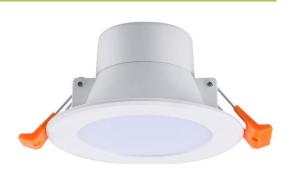

## 7W SMD DOWNLIGHT KIT (DL1195)

## **Product Features**

- Adopt anti-glare diffuser
- Commercial grade quality and design
- Made with LM-80 certified SMD LED chips
- Long life-span with low power consumption
- With integrated driver and Australian standard plug