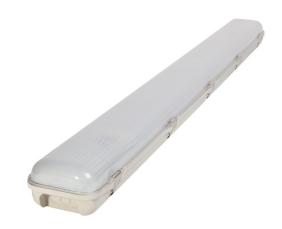

## OUTDOOR 4FT LED DIFFUSED BATTEN

## **Product Features**

- Easy Installation
- IP65 Outdoor use only
- No UV and IR radiation
- Surface mount installation
- T8 LED Tube

## **Technical Specification**

| Model         | SE-T8/218WP                  |
|---------------|------------------------------|
| Watts         | 36W (2 x 18W LED T8 Tube)    |
| Input Voltage | AC 220~240V                  |
| Dimmable      | No                           |
| Power Factor  | >0.95                        |
| Beam Angle    | 120°                         |
| Colour Temp.  | 5500-6000K                   |
| CRI           | Ra>80                        |
| Lumens Output | 2880lm ± 5%                  |
| Size (L*W*H)  | 1260*162*108mm               |
| IP Grade      | IP65                         |
| Cover         | Polycarbonate Diffuser Cover |