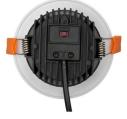

## **Product Features**

- Adopt anti-glare diffuser
- Made with LM-80 certified SMD LED chips
- Long life-span with low power consumption
- Incl. remote driver and flex cord and plug
- Tri-color