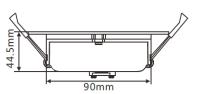

## **Technical Specification**

| Model            | SE-DL1560-TC-WH      |
|------------------|----------------------|
| Watts            | 13W                  |
| Input Voltage    | AC 240V 50/60Hz      |
| LED Chip         | SMD LED              |
| Colour Temp.     | 3000K /4000K/6000K   |
| Lumens Output    | 950lm-1050lm         |
| CRI              | Ra>80                |
| Beam Angle       | 90°                  |
| Size             | 2108 * H58.5mm       |
| Cutout           | ₪90mm                |
| IP Grade         | IP 44                |
| Dimmable         | Trialing Edge Dimmer |
| Suitable Dimmer  | Rotary Dimmer Only   |
| Housing Colour   | White                |
| Housing Material | Plastic              |
|                  |                      |