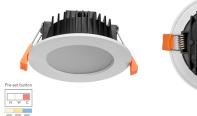

## **Product Features**

- Adopt anti-glare diffuser
- Made with LM-80 certified SMD LED chips
- Long life-span with low power consumption
- Incl. remote driver and flex cord and plug
- Tri-color

## **Technical Specification**

| Model            | SE-DL1560-TC-WH      |
|------------------|----------------------|
| Watts            | 13W                  |
| Input Voltage    | AC 240V 50/60Hz      |
| LED Chip         | SMD LED              |
| Colour Temp.     | 3000K /4000K/6000K   |
| Lumens Output    | 950lm-1050lm         |
| CRI              | Ra>80                |
| Beam Angle       | 90°                  |
| Size             | 2108 * H58.5mm       |
| Cutout           | ₪90mm                |
| IP Grade         | IP 44                |
| Dimmable         | Trialing Edge Dimmer |
| Suitable Dimmer  | Rotary Dimmer Only   |
| Housing Colour   | White                |
| Housing Material | Plastic              |
|                  |                      |