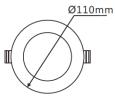

## **Technical Specification**

| Model          | SE-DL1190-WW        | SE-DL1190-CW |  |
|----------------|---------------------|--------------|--|
| Watts          | 10W                 |              |  |
| Input Voltage  | AC 240V 50/60Hz     |              |  |
| LED Chip       | SMD LED             |              |  |
| Colour Temp.   | 3000K               | 5000K        |  |
| Lumens Output  | 800lm               | 900lm        |  |
| CRI            | Ra>80               |              |  |
| Beam Angle     | 90°                 |              |  |
| Size           | 2110 * H58mm        |              |  |
| Cutout         | <b>2</b> 90mm       |              |  |
| IP Grade       | IP 54               |              |  |
| Dimmable       | Yes (Triac Dimming) |              |  |
| Dimming Range  | 3~100%              |              |  |
| Housing Colour | Wł                  | White        |  |