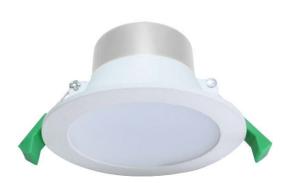

## 10W SMD DOWNLIGHT KIT (DL1190)

## **Product Features**

- C-Bus compatible
- Adopt anti-glare diffuser
- Commercial grade quality and design
- Made with LM-80 certified SMD LED chips
- Long life-span with low power consumption
- With integrated driver and Australian standard plug