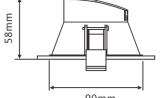

## **Technical Specification**

| Model          | SE-DL1190-WW        | SE-DL1190-CW |  |
|----------------|---------------------|--------------|--|
| Watts          | 10W                 |              |  |
| Input Voltage  | AC 240V 50/60Hz     |              |  |
| LED Chip       | SMD LED             |              |  |
| Colour Temp.   | 3000K               | 5000K        |  |
| Lumens Output  | 800lm               | 900lm        |  |
| CRI            | Ra>80               |              |  |
| Beam Angle     | 90°                 |              |  |
| Size           | 2110 * H58mm        |              |  |
| Cutout         | <b>2</b> 90mm       |              |  |
| IP Grade       | IP 54               |              |  |
| Dimmable       | Yes (Triac Dimming) |              |  |
| Dimming Range  | 3~100%              |              |  |
| Housing Colour | Wł                  | White        |  |