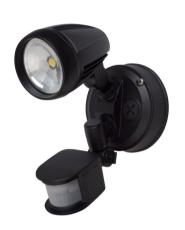

## 15W Single Led flood light with sensor

## **Product Features**

- CREE COB Led
- 1X15W 240VAC 50Hz
- Sensitivity adjustment sensor with override function
- Setting time: 5 seconds to 1 minutes adjustable
- Long life-span with low power consumption

## **Technical Specification**

| Model          | SE-AC4203                               |
|----------------|-----------------------------------------|
| Watts          | 15W                                     |
| Input Voltage  | AC 240V                                 |
| Power Factor   | >0.95                                   |
| Beam Angle     | 180°                                    |
| Colour Temp.   | 3000k/6000K                             |
| CRI            | Ra>80                                   |
| Lumens Output  | 1000lm                                  |
| IP Grade       | IP 44                                   |
| Housing Colour | black, silver, white and brushed chrome |
|                |                                         |