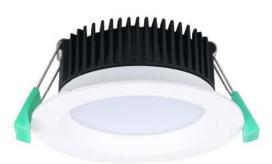

## 13W SMD DOWNLIGHT (DL1650-WH)

## **Product Features**

- Adopt anti-glare diffuser
- Made with LM-80 certified SMD LED chips
- Long life-span with low power consumption
- Incl. remote driver and flex cord and plug