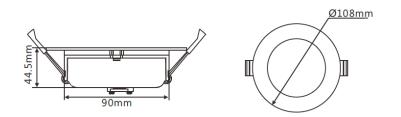

## **Technical Specification**

| Model            | SE-DL1650-WH-WW      | SE-DL1650-WH-NW | SE-DL1650-WH-CW |
|------------------|----------------------|-----------------|-----------------|
| Watts            |                      | 13W             |                 |
| Input Voltage    |                      | AC 240V 50/60Hz |                 |
| LED Chip         |                      | SMD LED         |                 |
| Colour Temp.     | 3000K                | 4000K           | 6000K           |
| Lumens Output    | 950lm                | 1000lm          | 1050lm          |
| CRI              | Ra>80                |                 |                 |
| Beam Angle       | 90°                  |                 |                 |
| Size             | 2108 * H58.5mm       |                 |                 |
| Cutout           | 290mm                |                 |                 |
| P Grade          | IP 44                |                 |                 |
| Dimmable         | Trialing Edge Dimmer |                 |                 |
| Suitable Dimmer  | Rotary Dimmer Only   |                 |                 |
| Housing Colour   | White                |                 |                 |
| Housing Material | Plastic              |                 |                 |