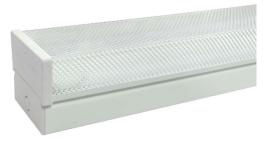

## T8 INDOOR LED DIFFUSED BATTEN

## **Product Features**

- Easy Installation
- IP20 Indoor use only
- No UV and IR radiation
- Surface mount installation
- Double T8 Led tubes

## **Technical Specification**

| Model         | SE-DPA210     |
|---------------|---------------|
| Watts         | 2*9W          |
| Input Voltage | AC 220~240V   |
| Dimmable      | No            |
| Power Factor  | >0.95         |
| Beam Angle    | 120°          |
| Colour Temp.  | 5500-6000K    |
| CRI           | Ra>80         |
| Lumens Output | 1620lm ± 5%   |
| Size (L*W*H)  | 623*67*90mm   |
| IP Grade      | IP20          |
| Cover         | PMMA Diffuser |