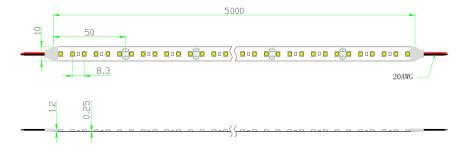

## **Technical Specification**

| Model           | SE-12V-12W-120-IP20   |        |        |
|-----------------|-----------------------|--------|--------|
| Watts           | 12W                   |        |        |
| Input Voltage   | DC12V                 |        |        |
| LED Chip        | 120 Chips*2835SMD LED |        |        |
| Color Temp.     | 3000K                 | 4000K  | 6000K  |
| Lumens Output   | 1080lm                | 1100lm | 1200lm |
| CRI             | Ra>80                 |        |        |
| Beam Angle      | 120°                  |        |        |
| Size            | 5000 * 8*1.2mm        |        |        |
| IP Grade        | IP 20                 |        |        |
| Operating Temp. | -20° - +45°           |        |        |
| Max Length      | 5M Per Driver         |        |        |
| Net Weight (kg) | 0.131                 |        |        |
| Certification   | CE&ROHS               |        |        |