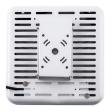

## 120W MODULAR LED CANOPY LIGHT

## **Product Features**

- Modular design
- IP65 outdoor use
- No UV and IR radiation
- Superb temperature control
- AC 100~277V wide Voltage input
- Anodized Aluminium construction
- Made with LM-80 certified LED chips
- Optional surface mounting kit available

## **Technical Specification**

| Model                | SE-CA120-CW             |
|----------------------|-------------------------|
| Watts                | 120W                    |
| LED Chips            | 144pcs Philips 3030 SMD |
| Input Voltage        | AC 100~277V             |
| Power Factor         | >0.95                   |
| Beam Angle           | 90°                     |
| Colour Temp.         | 5500K                   |
| CRI                  | Ra>75                   |
| Lumens Output        | 14400lm                 |
| Size (excl. Bracket) | 355*355*100mm           |
| Net Weight           | 6.40kg                  |
| IP Grade             | IP65                    |
| Housing Colour       | White                   |