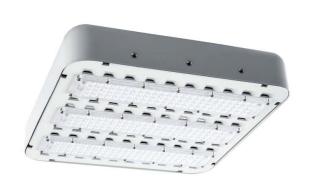

## 120W MODULAR LED CANOPY LIGHT

## **Product Features**

- Modular design
- IP65 outdoor use
- No UV and IR radiation
- Superb temperature control
- AC 100~277V wide Voltage input
- Anodized Aluminium construction
- Made with LM-80 certified LED chips
- Optional surface mounting kit available

## **Technical Specification**

| Model                | SE-CA120-CW             |
|----------------------|-------------------------|
| Watts                | 120W                    |
| LED Chips            | 144pcs Philips 3030 SMD |
| Input Voltage        | AC 100~277V             |
| Power Factor         | >0.95                   |
| Beam Angle           | 90°                     |
| Colour Temp.         | 5500K                   |
| CRI                  | Ra>75                   |
| Lumens Output        | 14400lm                 |
| Size (excl. Bracket) | 355*355*100mm           |
| Net Weight           | 6.40kg                  |
| IP Grade             | IP65                    |
| Housing Colour       | White                   |