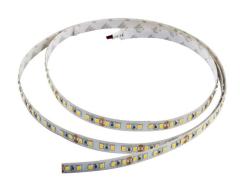

PH: 1300 133 471 FAX: 03 9532 1377 E-mail: info@everglowlighting.com.au 6/20-26 Sullivan Street, Moorabbin, VIC 3189

## 12W SMD2835 LED Strip Light





## **Technical Specification**

| Model           | SE-24V-12W-120-IP20   |        |        |
|-----------------|-----------------------|--------|--------|
| Watts           | 12W                   |        |        |
| Input Voltage   | DC24V                 |        |        |
| LED Chip        | 120 Chips*2835SMD LED |        |        |
| Color Temp.     | 3000K                 | 4000K  | 6000K  |
| Lumens Output   | 1080lm                | 1100lm | 1200lm |
| CRI             | Ra>80                 |        |        |
| Beam Angle      | 120°                  |        |        |
| Size            | 10000 * 8*1.2mm       |        |        |
| IP Grade        | IP 20                 |        |        |
| Operating Temp. | -20° - +45°           |        |        |
| Max Length      |