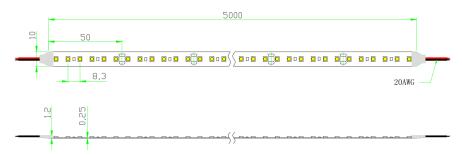

## **Technical Specification**

| Model           | SE-24V-12W-120-IP20   |        |        |
|-----------------|-----------------------|--------|--------|
| Watts           | 12W                   |        |        |
| Input Voltage   | DC24V                 |        |        |
| LED Chip        | 120 Chips*2835SMD LED |        |        |
| Color Temp.     | 3000K                 | 4000K  | 6000K  |
| Lumens Output   | 1080lm                | 1100lm | 1200lm |
| CRI             | Ra>80                 |        |        |
| Beam Angle      | 120°                  |        |        |
| Size            | 10000 * 8*1.2mm       |        |        |
| IP Grade        | IP 20                 |        |        |
| Operating Temp. | -20° - +45°           |        |        |
| Max Length      | 10M Per Driver        |        |        |
| Net Weight (kg) | 0.131                 |        |        |
| Certification   | CE&ROHS               |        |        |