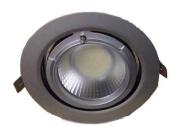

## 38W LED ROUND SHOP LIGHT

## **Product Features**

- CCT Changeable
- Gimbal adjustable fitting
- Incl. power cord and plug
- Casting with magnesium alloy
- Made with LM-80 certified LED chips

## **Technical Specification**

| Model          | SE-ROUND-38W-TC                  |
|----------------|----------------------------------|
| Watts          | 38W                              |
| Input Voltage  | AC 240V                          |
| Power Factor   | >0.90                            |
| Beam Angle     | 60°                              |
| Colour Temp.   | 3000K / 4000K / 5500K via Switch |
| CRI            | Ra>80                            |
| Lumens Output  | 3800lm                           |
| Size           | D195 * H179mm                    |
| Cutout Size    | D170mm                           |
| Housing Colour | White / Chrome                   |
| IP Rating      | IP 40                            |