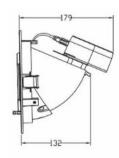

## **Technical Specification**

| Model          | SE-ROUND-38W-TC                  |
|----------------|----------------------------------|
| Watts          | 38W                              |
| Input Voltage  | AC 240V                          |
| Power Factor   | >0.90                            |
| Beam Angle     | 60°                              |
| Colour Temp.   | 3000K / 4000K / 5500K via Switch |
| CRI            | Ra>80                            |
| Lumens Output  | 3800lm                           |
| Size           | D195 * H179mm                    |
| Cutout Size    | D170mm                           |
| Housing Colour | White / Chrome                   |
| IP Rating      | IP 40                            |