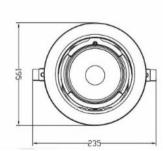

## **Technical Specification**

| Model          | SE-ROUND-38W-TC                  |
|----------------|----------------------------------|
| Watts          | 38W                              |
| Input Voltage  | AC 240V                          |
| Power Factor   | >0.90                            |
| Beam Angle     | 60°                              |
| Colour Temp.   | 3000K / 4000K / 5500K via Switch |
| CRI            | Ra>80                            |
| Lumens Output  | 3800lm                           |
| Size           | D195 * H179mm                    |
| Cutout Size    | D170mm                           |
| Housing Colour | White / Chrome                   |
| IP Rating      | IP 40                            |