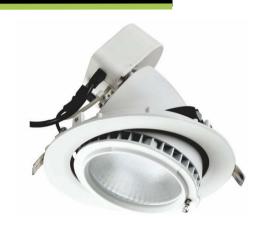

## 38W LED ROUND SHOP LIGHT

## **Product Features**

- CCT Changeable
- Gimbal adjustable fitting
- Incl. power cord and plug
- Casting with magnesium alloy
- Made with LM-80 certified LED chips

## **Technical Specification**

| Model          | SE-ROUND-38W-TC                  |
|----------------|----------------------------------|
| Watts          | 38W                              |
| Input Voltage  | AC 240V                          |
| Power Factor   | >0.90                            |
| Beam Angle     | 60°                              |
| Colour Temp.   | 3000K / 4000K / 5500K via Switch |
| CRI            | Ra>80                            |
| Lumens Output  | 3800lm                           |
| Size           | D195 * H179mm                    |
| Cutout Size    | D170mm                           |
| Housing Colour | White / Chrome                   |
| IP Rating      | IP 40                            |