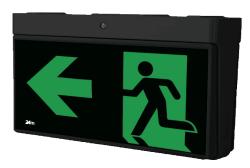

## SURFACE MOUNT LED EXIT LIGHT

## **Product Features**

- Ceiling/Wall mount
- Maintained operation
- 24m viewing distance
- Long life-span with low power consumption
- In accordance with AS2293.3 & IEC 60598-2-22
- Supplied with 4pcss PVC stickers