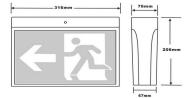

## **Technical Specification**

| Model               | SE-SP-2001-BLK             |
|---------------------|----------------------------|
| Watts               | ЗW                         |
| Input Voltage       | AC 220~240V 50/60Hz        |
| Case Material       | Flame Retardant (V-0)      |
| Colour Temp.        | Cool White 6000K           |
| Charging Time       | 24 Hrs                     |
| Duration Time       | 3 Hrs                      |
| Lumens Output       | 200lm                      |
| Size (L*W*D)        | 316*206*76mm               |
| IP Grade            | IP20                       |
| Installation Method | Wall Mount / Ceiling Mount |
| Battery Type        | Ni-MH 4.8V 1200mAH Battery |
| Emergency Mode      | Maintained                 |
| Classification      | C0:D25 C90:25              |
|                     |                            |