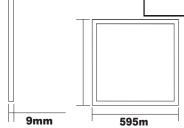

## ED PANEL LIGHT

| Model         | SE-PL6060-40W-CCT     |
|---------------|-----------------------|
| Watts         | 40W                   |
| Input Voltage | AC 200~240V           |
| Beam Angle    | 120°                  |
| Colour Temp.  | 3000K / 4000K / 5000K |
| CRI           | Ra>80                 |
| LED Chip      | Epistar 3528 SMD      |
| Lumens Output | 4000lm                |
| Size          | 595*595*10mm          |
| IP Grade      | IP40                  |
| Dimmable      | Non-Dimmable          |