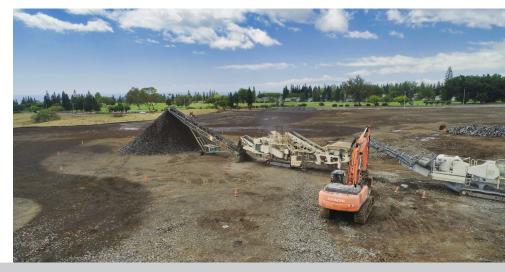

# september 2019

Processing blue rock into gravel.

# WHAT'S NEW

Mass grading of the site continues to progress at a good pace. The crew continues to excavate, process rock into gravel, and fill the land to create a level base for construction.

To see video updates of the site, follow Waikoloa Plaza on Facebook or Instagram or see waikoloaplaza.com.