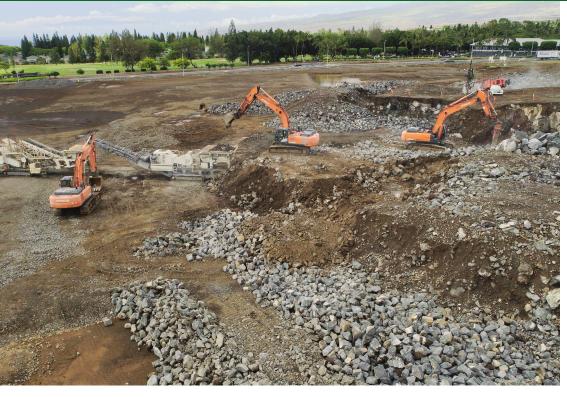

# september 2019

Processing blue rock into gravel.

# WHAT'S NEW

Mass grading of the site continues to progress at a good pace. The crew continues to excavate, process rock into gravel, and fill the land to create a level base for construction.

To see video updates of the site, follow Waikoloa Plaza on Facebook or Instagram or see waikoloaplaza.com.