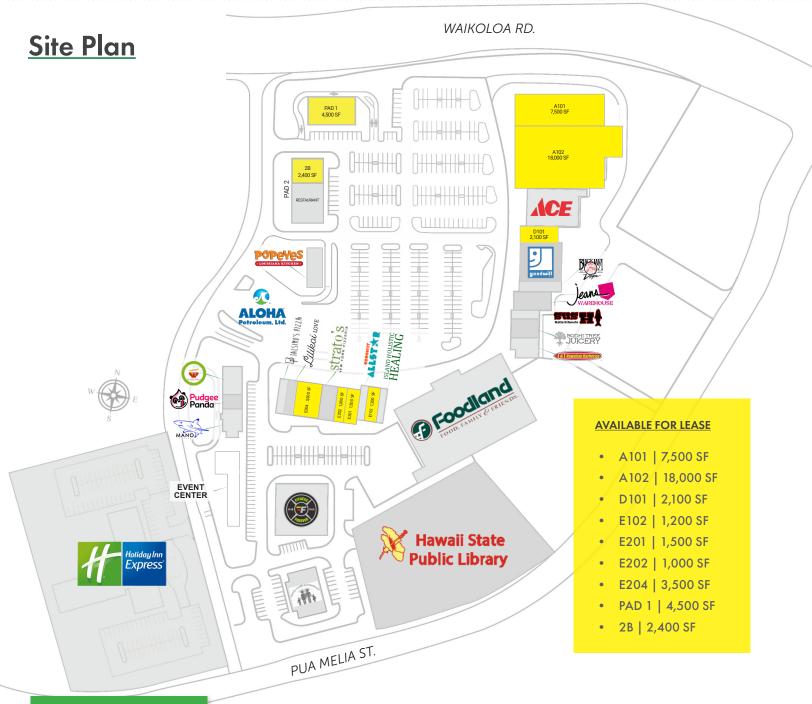

# **TENANT REFERRALS**

september 2019

Meridian Pacific, Ltd. is pleased to offer all of our current tenants 1 month's free rent for any referral of a new qualified tenant that results in a signed lease at one of our available properties. Spaces are currently available for lease at Puna Kai Shopping Center, Waikoloa Plaza, and Waipahu Town Center (Oahu).