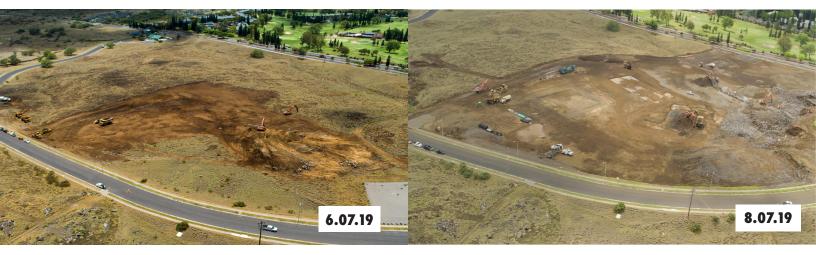

# WHAT'S NEW

Mass grading of the site continues to progress at a good pace. The crew continues to excavate, process rock into gravel, and fill the land to create a level base for construction.

To see video updates of the site, follow Waikoloa Plaza on Facebook or Instagram or see waikoloaplaza.com.

2 months of mass grading by the construction team, defining the boundary of Waikoloa Plaza.

94-050 Farrington Hwy., Suite E1-3 Waipahu, HI 96797 Ph (808) 677-6700 Fax (808) 671-2427