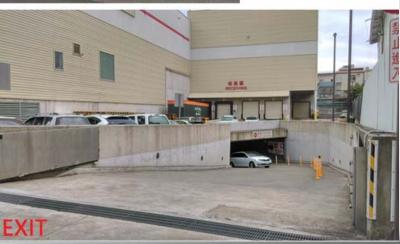

## **Underground Parking Lot Testing (1/3)**

Costco Underground Parking Lot (F1 → B1 → B2 → B1 → F1)