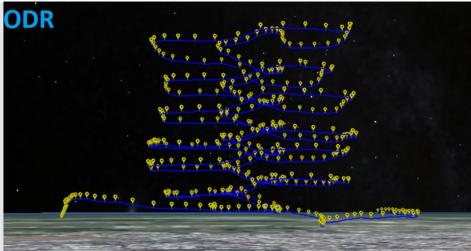

## Multi-Story Car Park Testing (1/3)

Multi-Story Car Park (F1  $\rightarrow$  F2  $\rightarrow$  F3  $\rightarrow$  F4  $\rightarrow$  F5  $\rightarrow$  F6  $\rightarrow$  F7)

# Multi-Story Car Park Testing (2/3)

## Multi-Story Car Park Testing (3/3)