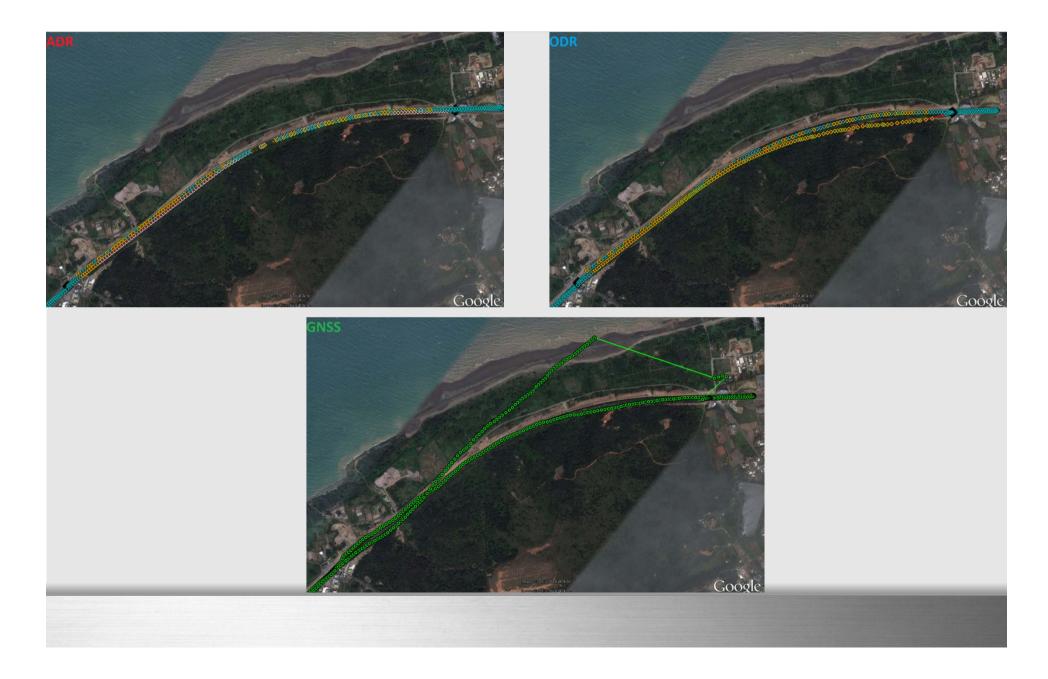

### **Automotive Dead-Reckoning (ADR)**

### **Application**

\* For before market 4 wheel vehicle continuous navigation or tracking

#### **Benefit**

\* Highest possible position accuracy with dead-reckoning

### Odometer-less Dead-Reckoning (ODR)

### **Application**

- \* For after market 4 wheel vehicle continuous navigation and tracking
- \* For vehicle telematics and insurance

#### **Benefit**

- \* More accurate position reporting
- \* More accurate distance calculation for road tolling
- \* Additional gyro & accelerometer output for driving behavior monitoring
- \* Additional attitude output for car crash monitoring to enable auto distress calling

### **Tunnel Road Test**