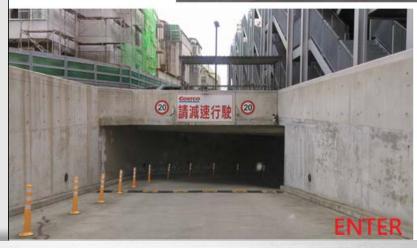

## **Underground Parking Lot Testing (1/3)**

Costco Underground Parking Lot (F1 → B1 → B2 → B1 → F1)