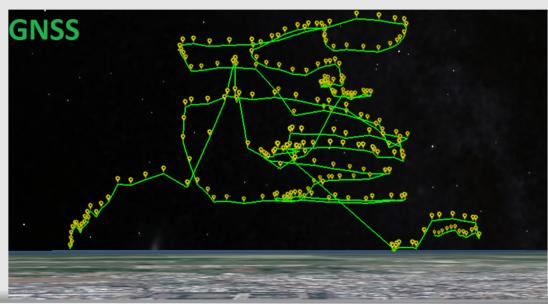

## Multi-Story Car Park Testing (1/3)

Multi-Story Car Park (F1  $\rightarrow$  F2  $\rightarrow$  F3  $\rightarrow$  F4  $\rightarrow$  F5  $\rightarrow$  F6  $\rightarrow$  F7)

# Multi-Story Car Park Testing (2/3)

## Multi-Story Car Park Testing (3/3)