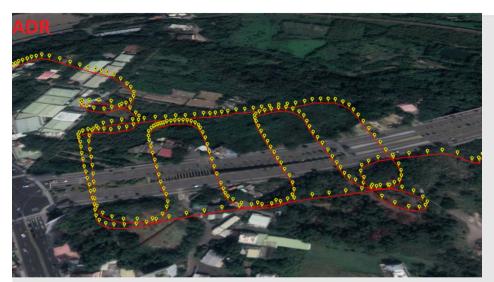

### **Automotive Dead-Reckoning (ADR)**

### **Application**

\* For before market 4 wheel vehicle continuous navigation or tracking

### Requirement

- \* Wheel-tick signal from vehicle
- \* Forward/reverse signal from vehicle (optional)

#### **Benefit**

\* Highest possible position accuracy with dead-reckoning