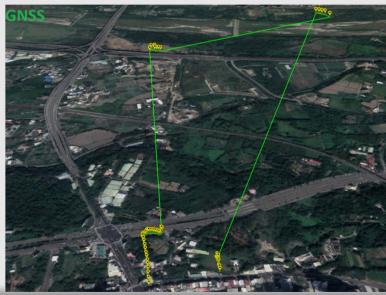

ignal from vehicle (optional)

#### **Benefit**

\* Highest possible position accuracy with dead-reckoning



### Odometer-less Dead-Reckoning (ODR)

### **Application**

- \* For after market 4 wheel vehicle continuous navigation and tracking
- \* For vehicle telematics and insurance

#### Requirement

\* None

#### **Benefit**

- \* More accurate position reporting
- \* More accurate distance calculation for road tolling
- \* Additional gyro & accelerometer output for driving behavior monitoring
- \* Additional attitude output for car crash monitoring to enable auto distress calling



## **Underground Parking Lot Testing (1/3)**

Costco Underground Parking Lot (F1 → B1 → B2 → B1 → F1)









# Underground Parking Lot Testing (2/3)









# Underground Parking Lot Testing (3/3)









## Multi-Story Car Park Testing (1/3)

Multi-Story Car Park (F1  $\rightarrow$  F2  $\rightarrow$  F3  $\rightarrow$  F4  $\rightarrow$  F5  $\rightarrow$  F6  $\rightarrow$  F7)











# Multi-Story Car Park Testing (2/3)





## Multi-Story Car Park Testing (3/3)







### **Tunnel Road Test**