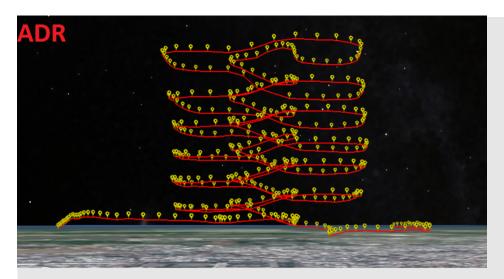

## Multi-Story Car Park Testing (1/3)

Multi-Story Car Park (F1  $\rightarrow$  F2  $\rightarrow$  F3  $\rightarrow$  F4  $\rightarrow$  F5  $\rightarrow$  F6  $\rightarrow$  F7)

# Multi-Story Car Park Testing (2/3)

## Multi-Story Car Park Testing (3/3)