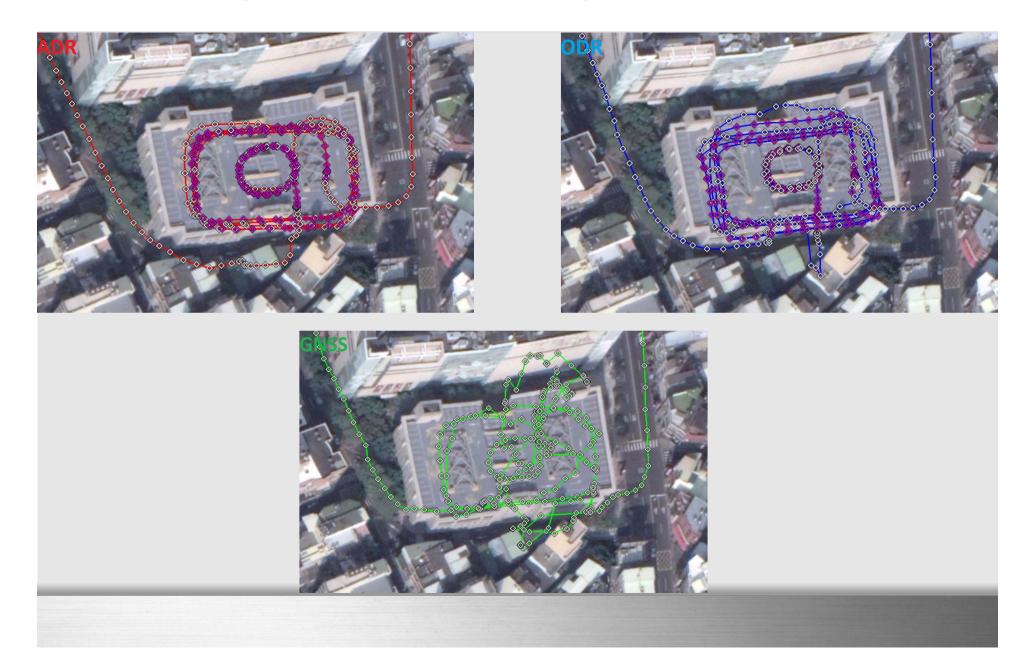

## **Underground Parking Lot Testing (1/3)**

Costco Underground Parking Lot (F1 → B1 → B2 → B1 → F1)

# Underground Parking Lot Testing (2/3)

# Underground Parking Lot Testing (3/3)