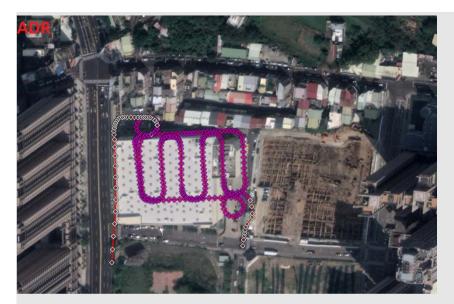

### **Automotive Dead-Reckoning (ADR)**

### **Application**

\* For before market 4 wheel vehicle continuous navigation or tracking

#### **Benefit**

\* Highest possible position accuracy with dead-reckoning