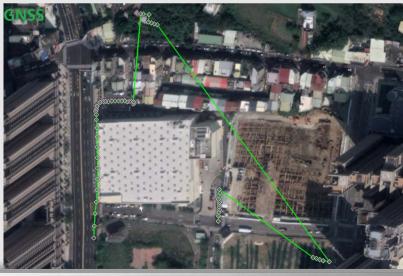

## **SkyTraq Dead-Reckoning Solution**

### **Application**

\* For wheel vehicle continuous navigation and tracking

#### Benefit

- \* Position available immediately after power on
- \* 100% coverage, continuous navigation in tunnels and underground parking lot

\* More accurate in differentiating altitude in multi-level roads, bridges, and car parks

#### Characteristic

- \* Use 3-axis gyro & accelerometer, no limitation to mounting orientation
- \* Use barometric pressure for higher accuracy altitude sensing
- \* Automatic sensor calibration

12mm x 16mm