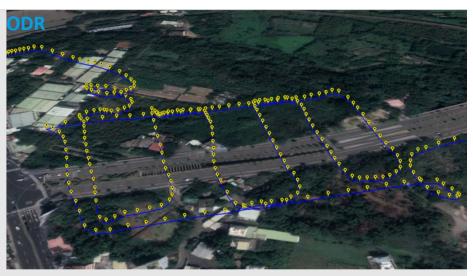

### Odometer-less Dead-Reckoning (ODR)

### **Application**

- \* For after market 4 wheel vehicle continuous navigation and tracking
- \* For vehicle telematics and insurance

#### Requirement

\* None

#### **Benefit**

- \* More accurate position reporting
- \* More accurate distance calculation for road tolling
- \* Additional gyro & accelerometer output for driving behavior monitoring
- \* Additional attitude output for car crash monitoring to enable auto distress calling