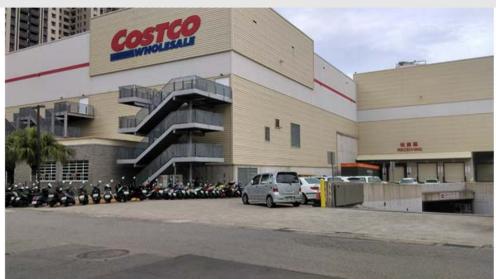

## **Underground Parking Lot Testing (1/3)**

Costco Underground Parking Lot (F1 → B1 → B2 → B1 → F1)