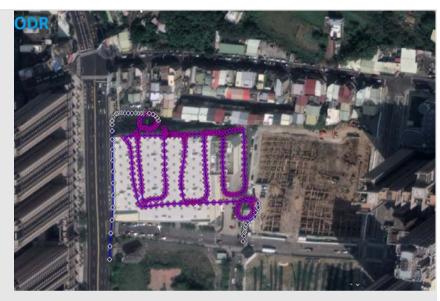

### Odometer-less Dead-Reckoning (ODR)

### **Application**

- \* For after market 4 wheel vehicle continuous navigation and tracking
- \* For vehicle telematics and insurance

#### **Benefit**

- \* More accurate position reporting
- \* More accurate distance calculation for road tolling
- \* Additional gyro & accelerometer output for driving behavior monitoring
- \* Additional attitude output for car crash monitoring to enable auto distress calling