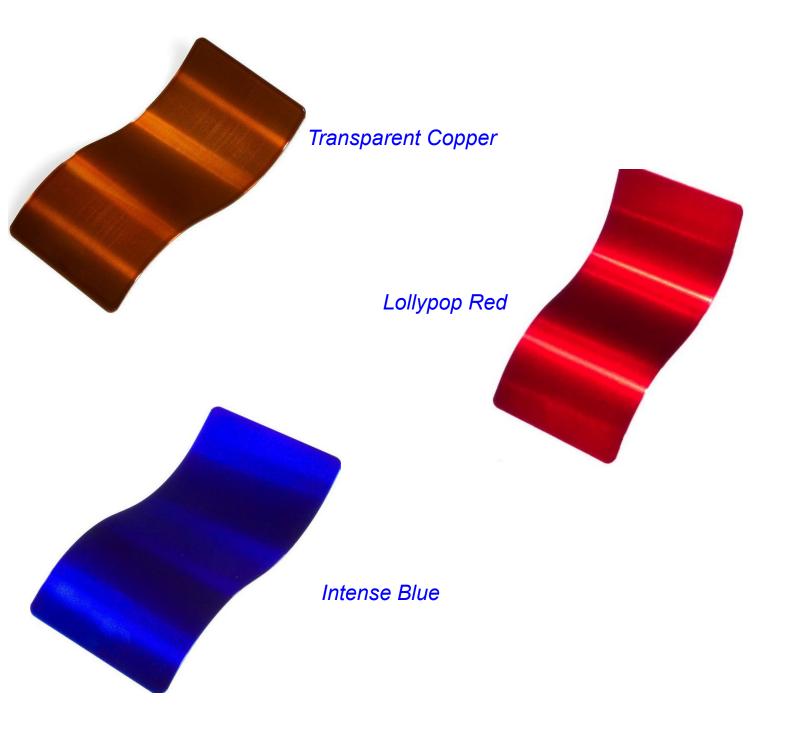

#### **Premium Colour Range**

#### **Premium Range of Colours**

These colours incur extra charges between 5% and 40% of the total cost

We have a complete selection of over 6500 colours, please contact us for further information.