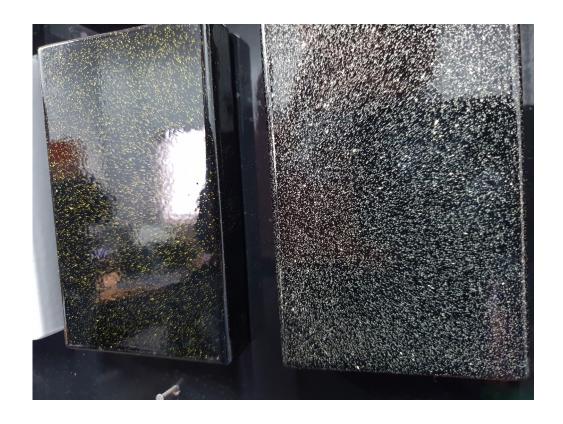

# Sparkles

We now have Sparkles available in Gold or Silver to compliment your colour. They can be added on top of any colour, and provide an extra layer of protection as well as the sparkly shine...