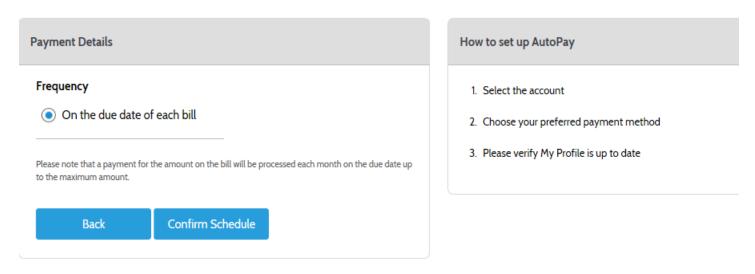

g your Account**

On the Customer Portal simply click Register Now.



Fill in the account registration form to create your profile. Click the Enroll button to complete the registration process.



Customer Portal
Chicopee Electric Light



**Paymentus** 

© Paymentus Corp, All Rights Reserved <u>Privacy Policy</u> After you are registered, you will need to add your accounts.

Enter all information, review and accept the Terms & Conditions and Add Account.

Please note: Your account number must be 10 digits include any leading zeros.

Example 0009155000.

Service Address is ONLY street number. DO NOT add street name.



### **Setting Up AutoPay**

Select Accounts on the menu and click the AutoPay button.



## Select your payment method and click Continue.



#### Click Confirm Schedule.



#### Your schedule is created and your account is now setup for AutoPay!



| If you have any questions or need assistance registering your account please contact Customer Service at 413-594-2400 |
|-----------------------------------------------------------------------------------------------------------------------|
|                                                                                                                       |
|                                                                                                                       |
|                                                                                                                       |
|