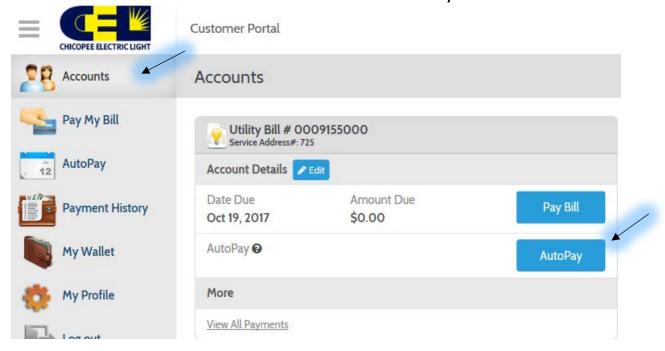

### **Setting Up AutoPay**

Select Accounts on the menu and click the AutoPay button.