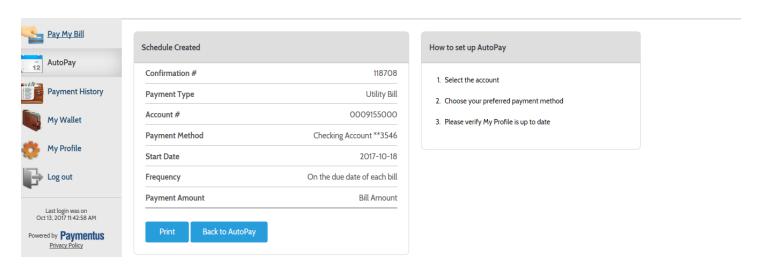

#### Your schedule is created and your account is now setup for AutoPay!

| If you have any questions or need assistance registering your account please contact Customer Service at 413-594-2400 |
|-----------------------------------------------------------------------------------------------------------------------|
|                                                                                                                       |
|                                                                                                                       |
|                                                                                                                       |
|                                                                                                                       |
|                                                                                                                       |
|                                                                                                                       |
|                                                                                                                       |
|                                                                                                                       |
|                                                                                                                       |
|                                                                                                                       |
|                                                                                                                       |
|                                                                                                                       |
|                                                                                                                       |
|                                                                                                                       |