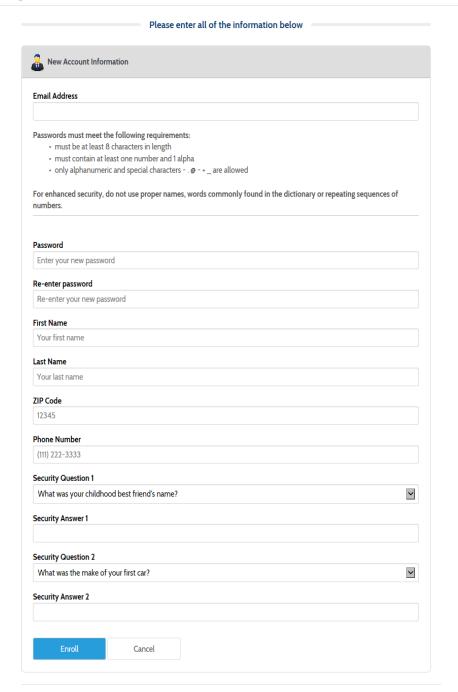

## **Registering your Account**

On the Customer Portal simply click Register Now.

Fill in the account registration form to create your profile. Click the Enroll button to complete the registration process.