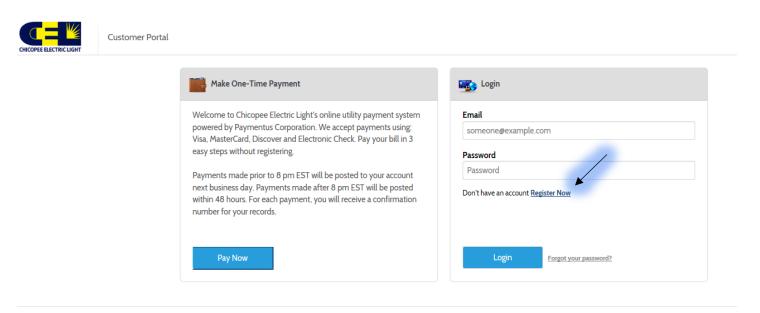

To use this portal, click "Pay Now" at the top of our website. Here you will have the option of making a One-Time Payment or you can choose to register your account. As a registered account user, you'll be able to see your payment history and set yourself up for Auto Pay so your payments will be handled automatically. Registering should only take a few moments of your time, but it will give you access to all the features now available.

#### **Make One-Time Payment**

If you would like to make a one-time payment, simply click Pay Now.

Fill in the appropriate account information and Continue.

**Please note:** Your account number must be 10 digits include any leading zeros. Example 0009155000.

## **Registering your Account**

On the Customer Portal simply click Register Now.

Fill in the account registration form to create your profile. Click the Enroll button to complete the registration process.