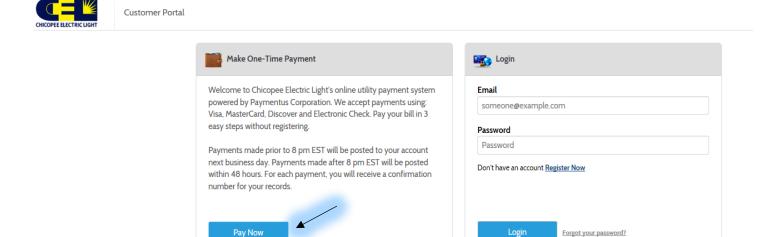

To use this portal, click "Pay Now" at the top of our website. Here you will have the option of making a One-Time Payment or you can choose to register your account. As a registered account user, you'll be able to see your payment history and set yourself up for Auto Pay so your payments will be handled automatically. Registering should only take a few moments of your time, but it will give you access to all the features now available.

#### **Make One-Time Payment**

If you would like to make a one-time payment, simply click Pay Now.

Fill in the appropriate account information and Continue.

**Please note:** Your account number must be 10 digits include any leading zeros. Example 0009155000.