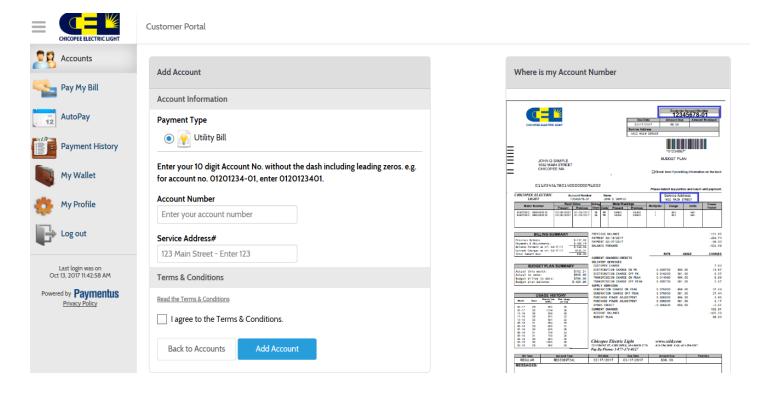

Customer Portal
Chicopee Electric Light

**Paymentus** 

© Paymentus Corp, All Rights Reserved <u>Privacy Policy</u> After you are registered, you will need to add your accounts.

Enter all information, review and accept the Terms & Conditions and Add Account.

Please note: Your account number must be 10 digits include any leading zeros.

Example 0009155000.

Service Address is ONLY street number. DO NOT add street name.