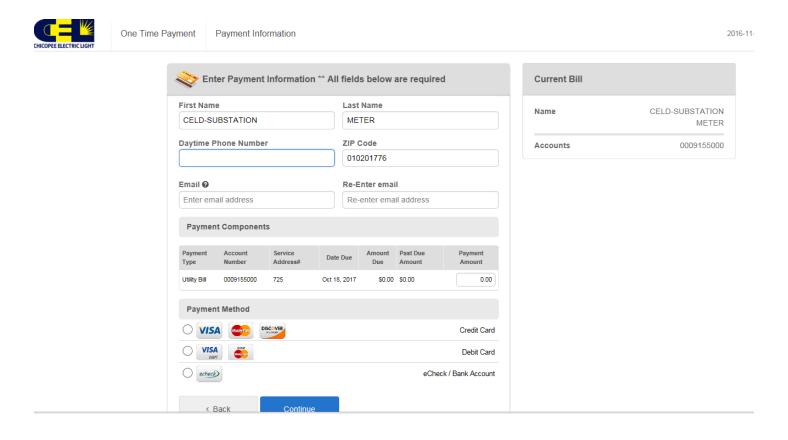

Service Address is ONLY street number. DO NOT add street name.

Please note ALL fields are required.

You now have the option to use a payment method for future payments. Review and accept the Terms and Conditions, verify your payment amount and simply Pay your bill.