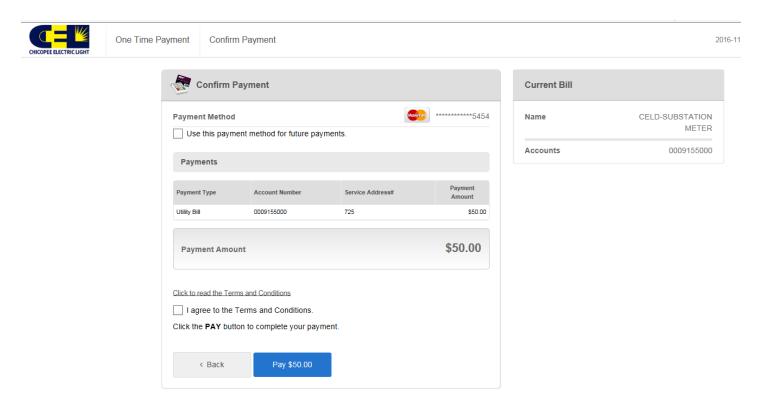

Service Address is ONLY street number. DO NOT add street name.

Please note ALL fields are required.

You now have the option to use a payment method for future payments. Review and accept the Terms and Conditions, verify your payment amount and simply Pay your bill.