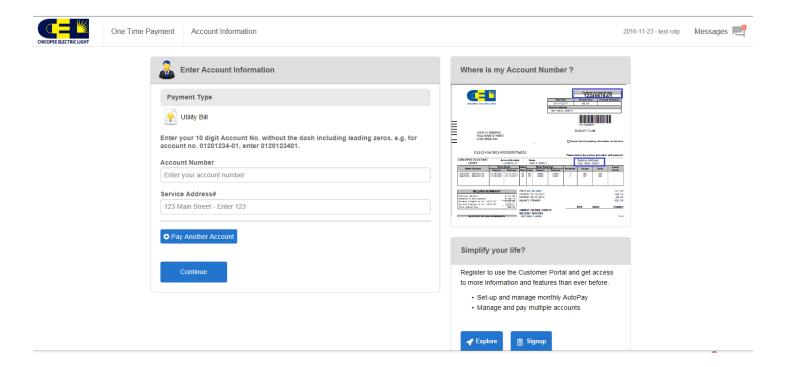

#### **Make One-Time Payment**

If you would like to make a one-time payment, simply click Pay Now.

Fill in the appropriate account information and Continue.

**Please note:** Your account number must be 10 digits include any leading zeros. Example 0009155000.

Please note: Your account number must be 10 digits include any leading zeros.

Example 0009155000.

Service Address is ONLY street number. DO NOT add street name.