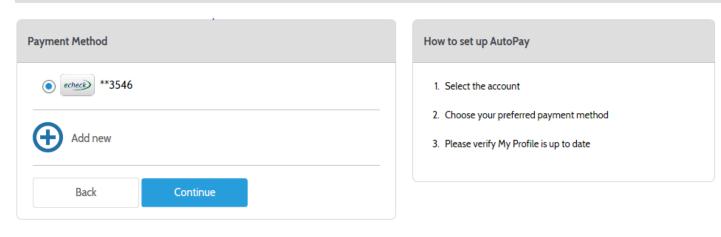

ay your bill.



## **Registering your Account**

On the Customer Portal simply click Register Now.



Fill in the account registration form to create your profile. Click the Enroll button to complete the registration process.



Customer Portal
Chicopee Electric Light



**Paymentus** 

© Paymentus Corp, All Rights Reserved <u>Privacy Policy</u> After you are registered, you will need to add your accounts.

Enter all information, review and accept the Terms & Conditions and Add Account.

Please note: Your account number must be 10 digits include any leading zeros.

Example 0009155000.

Service Address is ONLY street number. DO NOT add street name.



### **Setting Up AutoPay**

Select Accounts on the menu and click the AutoPay button.



## Select your payment method and click Continue.



#### Click Confirm Schedule.



#### Your schedule is created and your account is now setup for AutoPay!



| If you have any questions or need assistance registering your account please contact Customer Service at 413-594-2400 |
|-----------------------------------------------------------------------------------------------------------------------|
|                                                                                                                       |
|                                                                                                                       |
|                                                                                                                       |
|